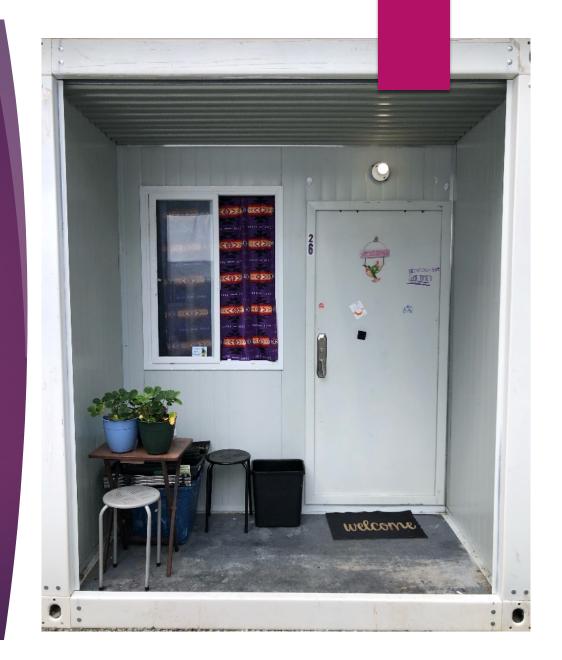

### Support them to heal

"Since moving into the site I've managed to maintain full time employment, I've put on weight, I've come a long ways. My family looks at me in a completely different light now."