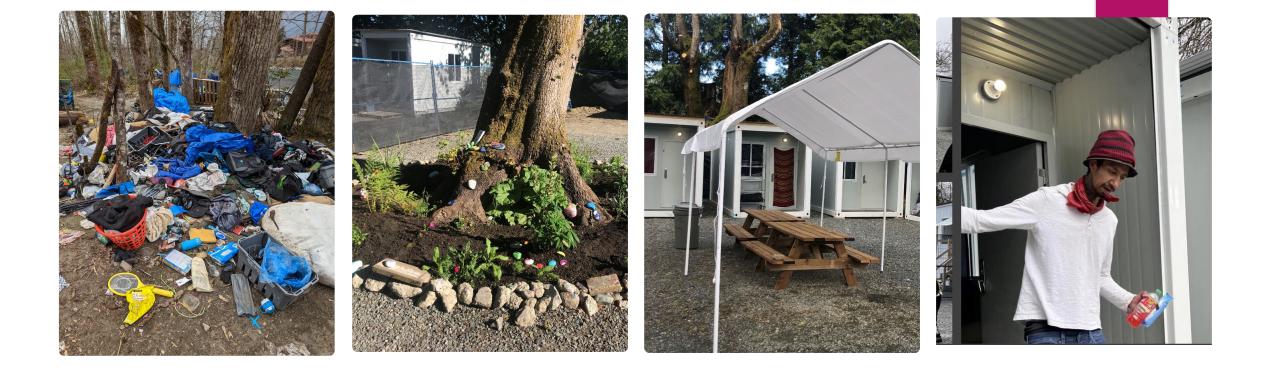

## Where people care for each other

- Lookout staff are fully trained:
  - Non Violent Crisis Intervention,
  - First Aid
  - Overdose Response
  - Incident Response
  - Peer support and Local Resources
  - Trauma Informed Communication and response
- This response has lead to a decrease in the need to call emergency services, as well as a decline in the number of people necessitating intervention within the area.

### And invites others in to learn about our journey